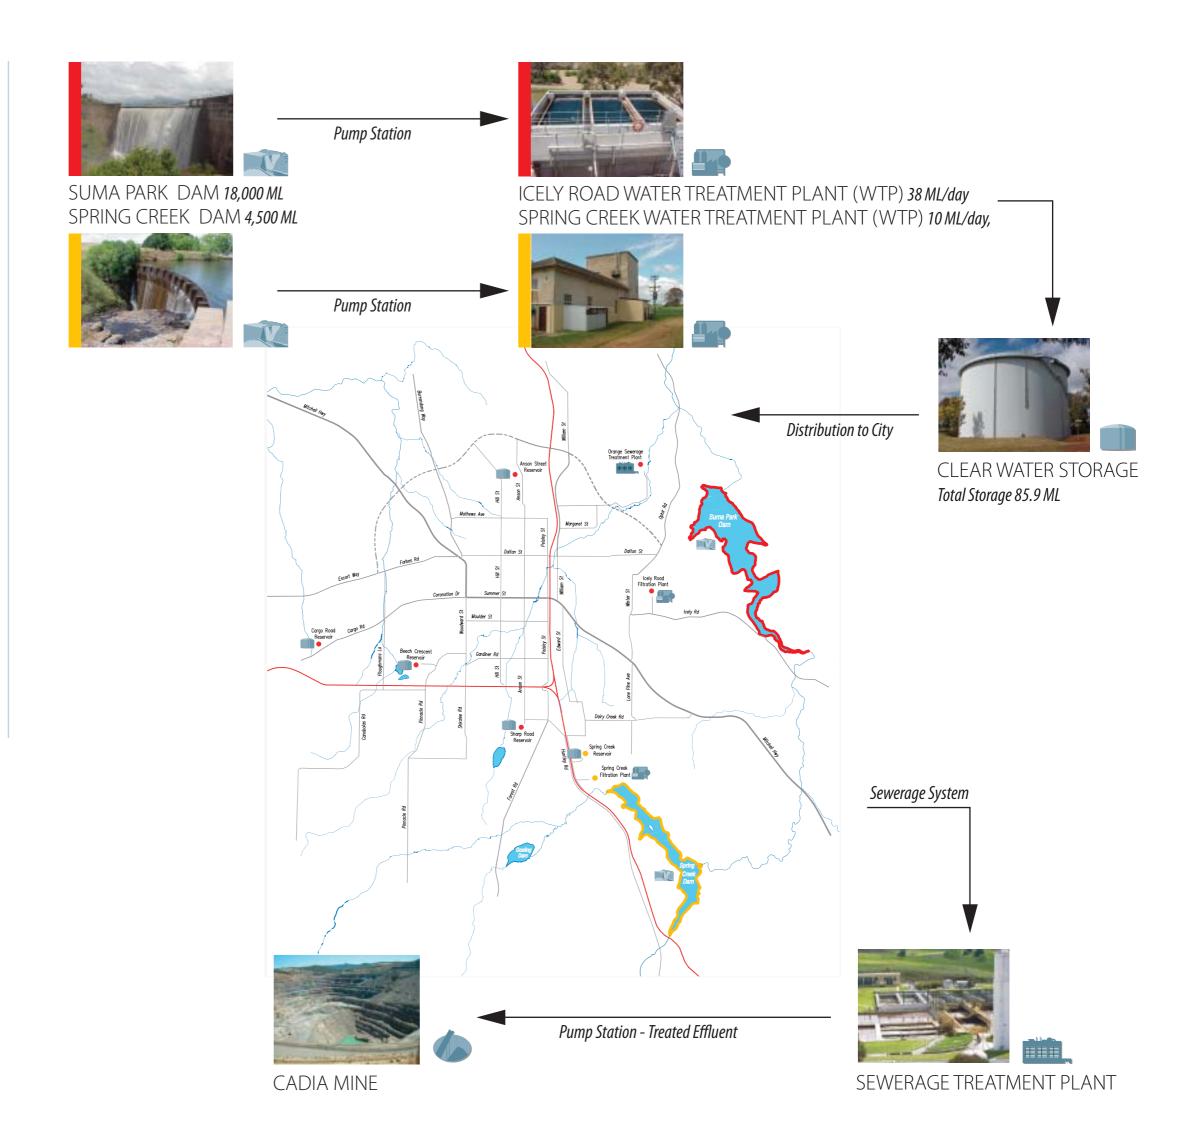

## **WATER SUPPLY SYSTEM -**

Suma Park Dam: 18,000 ML Spring Creek Dam: 4,500 ML Peak daily demand: 40 ML

Average annual water production: 6100 ML

Average annual rainfall: 900mm

**Treatment Capacity** - Icely Rd WTP: 38 ML/day
Spring Creek WTP: 10 ML/day

## **Service Reservoirs -**

Rosewood 20 ML
Beech Crescent 9.1 ML
Cargo Road 2.3 ML
Icely Road 9.1 ML
Icely Road 20 ML
Spring Creek 4.5 ML
Clifton Grove 1.8 ML
Total clear water storage 85.9 ML

## **SEWERAGE SYSTEM -**

Max capacity: 48 ML/day

Average daily flow (dry weather): 10 ML

Average annual flow: 4800 ML

Average annual export effluent to Cadia Mine: 3400 ML